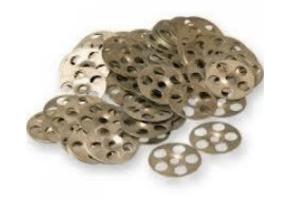

## **OVERVIEW**

ThermScrews are specifically designed for fixing our Snug insulation construction boards down to both concrete and wood subfloors

It is advised that 15 of the galvanized washers should be used to fix down each 600 x 1200 board.

The ThermScrews are available in packs of 50 (50 washers and 50 screws in each pack).

The screw gauge is 3.5mm with a counter sunk Philips head and the galvanized washers are 0.9mm thick.