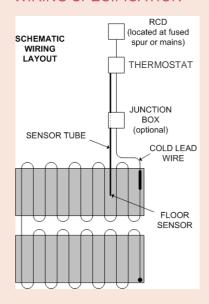

| N        |
| Temperature Override                   | Υ        |
| Temperature Limit                      | Υ        |
| Output Delay                           | Υ        |
| Frost Protection Mode                  | Υ        |
| °C / °F Option                         | Υ        |
| Built-In Air Sensor                    | Υ        |
| Remote Air Sensing Mode                | N        |
| Remote Floor Sensing Mode              | Υ        |
| Max Switching Differential             | 16A      |
| Accuracy +/-                           | 1°C      |
| Supply                                 | 230V AC  |
| Installed Dimensions (mm)              | 98x86x15 |
| Weight                                 | 190g     |
| Wi-Fi Enabled                          | N        |

## WIRING SPECIFICATION