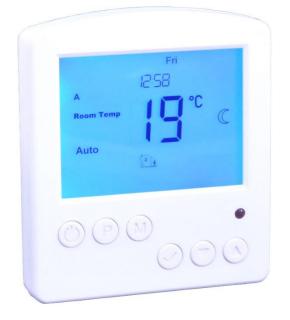

# SNUG BUTTON-PRESS THERMOSTAT

CONTROLR

**Button-Press Thermostat** 

# **OVERVIEW**

Our programmable button-press thermostat is our entry level controller that combines simple programming, crisp clear display with affordability.

The button-press thermostat has the ability to control air, floor, or air and floor together, and can be set as a 5-2 day or a 7 day programme for maximum usability. It also has 4 temperature and timed periods per day, making the thermostat a cost-effective alternative.

# **KEY FEATURES**

- Simple to use
- Large LCD screen
- Available in white or silver
- Built-in temperature limiter for laminated and wood floors
- Comes complete with floor probe (only available on e version)